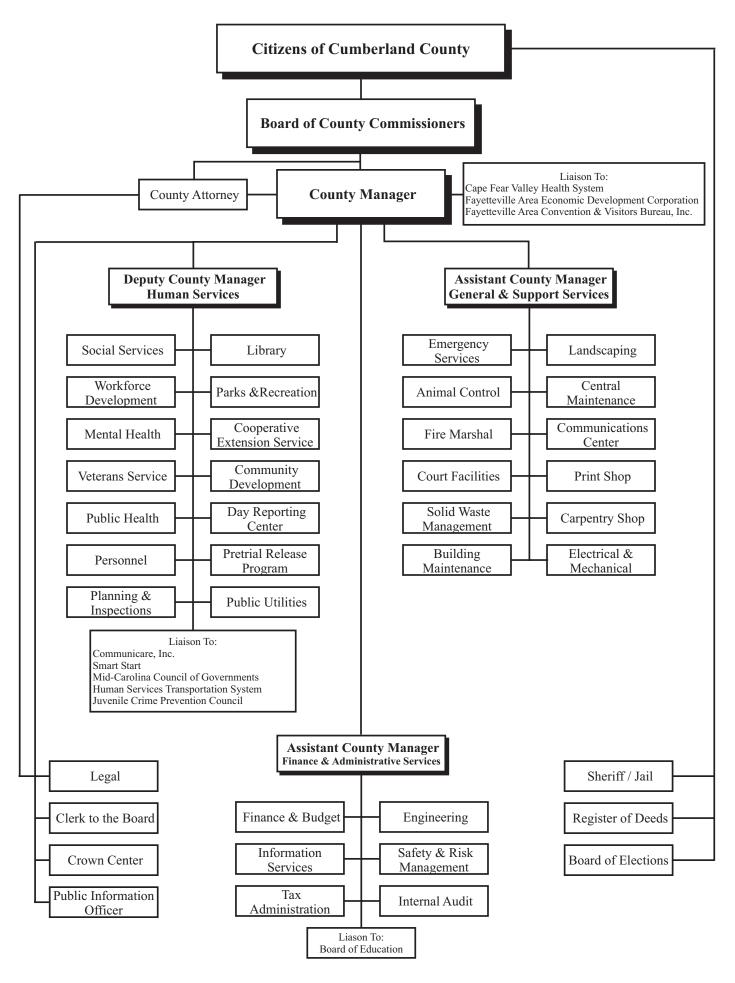

#### **TABLE OF CONTENTS**

| Budget Pr  | esentation & Ordinance                                   |
|------------|----------------------------------------------------------|
| Duagetii   | Budget Presentation - PowerPoint Slides                  |
|            | Budget Ordinance                                         |
|            | Budget Ordinance Amendment                               |
|            | Adjustments to the Recommended Budget                    |
|            | Adjustments to the Adopted Budget                        |
|            | rajustinents to the raopted Badget                       |
| Miscellane | eous                                                     |
|            | County Organizational Chart                              |
|            | Brief History of Cumberland County and County Government |
|            | Miscellaneous Statistics                                 |
|            | Budget Process                                           |
|            | Fund Structure                                           |
|            |                                                          |
| General    |                                                          |
|            | Summary of Positions by Department                       |
|            | Reclassifications                                        |
|            | New Positions                                            |
|            | Capital Outlay                                           |
|            | New Vehicles                                             |
|            | Deferred Maintenance Renovation Projects                 |
|            | Fund Balance Projections                                 |
|            | Outside Agencies                                         |
|            | ξ                                                        |
| Debt       |                                                          |
|            | Debt Service                                             |
|            | Summary of Current Debt                                  |
|            | General Fund Debt Service Projections                    |
|            | General Fund Debt Service Projections Graph              |
|            | Separate Fund Debt Service Projections                   |
|            | Separate Fund Debt Service Projections Graph             |
|            | -                                                        |
| Revenue    |                                                          |
|            | General Fund Revenue Graph                               |
|            | General Fund 5-Year Summary of Revenue                   |
|            | Revenue by Source                                        |
|            | •                                                        |
| Expenditu  | res                                                      |
|            | General Fund Expenditure Graphs                          |
|            | General Fund 5-Year Summary of Expenditure               |
|            | Expenditures by Organization - All Funds                 |