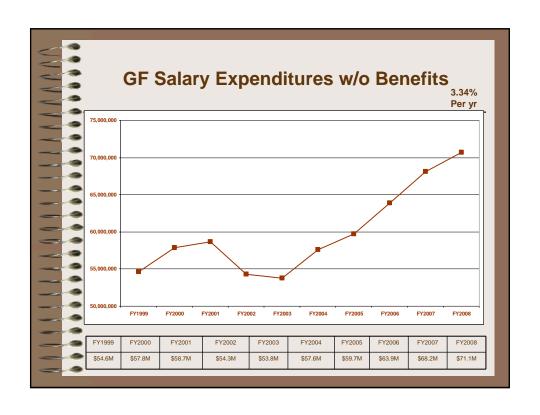

| - |                          | FY 2004<br>Final<br>Budget | FY 2005<br>Final<br>Budget | FY 2006<br>Final<br>Budget | FY2007<br>Final<br>Budget | FY 2008<br>Adopted<br>Budget |
|---|--------------------------|----------------------------|----------------------------|----------------------------|---------------------------|------------------------------|
| - | Salary & Benefits        | \$72,592,823               | \$76,490,601               | \$84,507,861               | \$90,837,519              | \$94,945,959                 |
|   | Basic Operating          | 22,865,900                 | 24,618,671                 | 22,129,780                 | 23,253,779                | 21,507,428                   |
|   | Capital Outlay           | 2,871,175                  | 8,343,533                  | 9,066,996                  | 11,851,606                | 2,199,757                    |
|   | Debt Service             | 23,877,113                 | 23,741,551                 | 23,865,839                 | 24,491,222                | 24,209,592                   |
|   | Transfers                | 8,438,001                  | 12,199,640                 | 13,609,680                 | 9,506,982                 | 8,288,761                    |
|   | Community Funding        | 1,483,205                  | 1,485,906                  | 1,526,742                  | 1,605,262                 | 1,804,912                    |
|   | Social Services Programs | 36,166,513                 | 37,230,086                 | 37,961,735                 | 38,052,557                | 38,410,705                   |
| 1 | Education                | 66,373,404                 | 69,840,674                 | 76,453,126                 | 73,687,489                | 76,874,653                   |
|   | Other                    | 5,177,724                  | 3,918,799                  | 6,679,828                  | 6,191,132                 | 3,153,274                    |
|   | Total Expenditures       | \$239,845,858              | \$257,869,461              | \$275,801,587              | \$279,477,548             | \$271,395,041                |