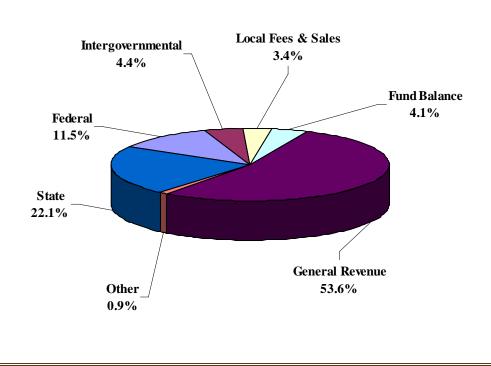

| General Fund Expen       | ditures       |
|--------------------------|---------------|
| • Personnel              | \$94,945,959  |
| Basic operating          | \$21,507,428  |
| Capital outlay           | \$1,439,757   |
| Department total(43.44%) | \$117,893,144 |
| Social Service programs  | \$38,410,705  |
| Debt service             | \$24,209,592  |
|                          |               |
|                          |               |
|                          |               |
| - 3                      |               |
|                          |               |
|                          |               |

| • FTCC \$7,977,015                                                                                                                                         | ¢1 904 012   |
|------------------------------------------------------------------------------------------------------------------------------------------------------------|--------------|
| <ul> <li>Education</li> <li>County schools</li> <li>FTCC</li> <li>Miscellaneous</li> <li>\$68,897,638</li> <li>\$7,977,015</li> <li>\$3,913,274</li> </ul> | \$1,004,912  |
| <ul> <li>County schools</li> <li>FTCC</li> <li>Miscellaneous</li> <li>\$68,897,638</li> <li>\$7,977,015</li> <li>\$3,913,274</li> </ul>                    | \$8,288,761  |
| • FTCC \$7,977,015 • Miscellaneous \$3,913,274                                                                                                             |              |
| • Miscellaneous \$3,913,274                                                                                                                                | \$68,897,638 |
| ·                                                                                                                                                          | \$7,977,015  |
| General Fund total \$271,395,041                                                                                                                           | \$3,913,274  |
|                                                                                                                                                            | 271,395,041  |
|                                                                                                                                                            |              |
|                                                                                                                                                            |              |
|                                                                                                                                                            |              |

| - |                          | FY 2004<br>Final<br>Budget | FY 2005<br>Final<br>Budget | FY 2006<br>Final<br>Budget | FY2007<br>Final<br>Budget | FY 2008<br>Adopted<br>Budget |
|---|--------------------------|----------------------------|----------------------------|----------------------------|---------------------------|------------------------------|
| - | Salary & Benefits        | \$72,592,823               | \$76,490,601               | \$84,507,861               | \$90,837,519              | \$94,945,959                 |
|   | Basic Operating          | 22,865,900                 | 24,618,671                 | 22,129,780                 | 23,253,779                | 21,507,428                   |
|   | Capital Outlay           | 2,871,175                  | 8,343,533                  | 9,066,996                  | 11,851,606                | 2,199,757                    |
|   | Debt Service             | 23,877,113                 | 23,741,551                 | 23,865,839                 | 24,491,222                | 24,209,592                   |
|   | Transfers                | 8,438,001                  | 12,199,640                 | 13,609,680                 | 9,506,982                 | 8,288,761                    |
|   | Community Funding        | 1,483,205                  | 1,485,906                  | 1,526,742                  | 1,605,262                 | 1,804,912                    |
|   | Social Services Programs | 36,166,513                 | 37,230,086                 | 37,961,735                 | 38,052,557                | 38,410,705                   |
| 1 | Education                | 66,373,404                 | 69,840,674                 | 76,453,126                 | 73,687,489                | 76,874,653                   |
|   | Other                    | 5,177,724                  | 3,918,799                  | 6,679,828                  | 6,191,132                 | 3,153,274                    |
|   | Total Expenditures       | \$239,845,858              | \$257,869,461              | \$275,801,587              | \$279,477,548             | \$271,395,041                |