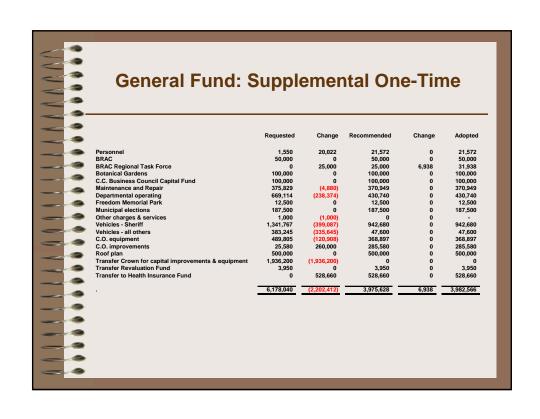

# Parget budget FY2007 adopted less one-time expenditures Departments can reallocate dollars based on current needs Supplemental requests Provides opportunity to request dollars for needs that are not addressed in target budget One-time Recurring New positions