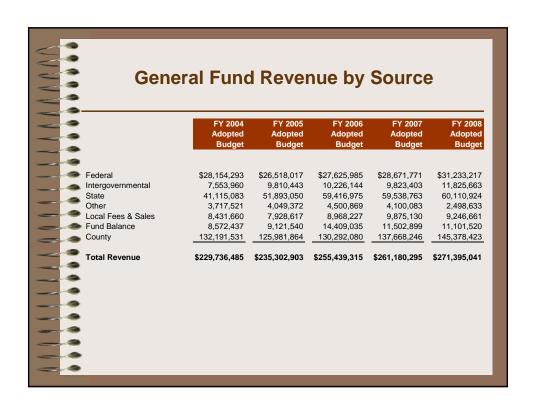

| General Fund Rever                                 | nue            |
|----------------------------------------------------|----------------|
| Ad valorem taxes                                   |                |
| Real & personal property                           | \$123,202, 725 |
| Motor vehicle                                      | \$13,379,789   |
| • Other                                            | 6,052,495      |
| Other taxes                                        |                |
| • Sales                                            | \$41,925,985   |
| • Other                                            | \$2,248,054    |
| <ul> <li>Unrestricted intergovernmental</li> </ul> | \$7,461,814    |
| Restricted intergovernmental                       | \$43,159,789   |
|                                                    |                |
|                                                    |                |

| General Fund Reven          | ue            |
|-----------------------------|---------------|
| Licenses & permits          | \$3,649,985   |
| • Sales & services          | \$7,238,529   |
| Miscellaneous               | \$7,841,150   |
| Other financing sources     | \$4,133,206   |
| • Fund balance appropriated | \$11,101,520  |
| General Fund total          | \$271,395,041 |
|                             |               |
|                             |               |
|                             |               |
|                             |               |
|                             |               |
| <b>-</b>                    |               |

|                               | FY 2004<br>Final<br>Budget | FY 2005<br>Final<br>Budget | FY 2006<br>Final<br>Budget | FY2007<br>Final<br>Budget | FY2008<br>Adopted<br>Budget |
|-------------------------------|----------------------------|----------------------------|----------------------------|---------------------------|-----------------------------|
|                               |                            |                            |                            |                           |                             |
| Ad Valorem Taxes              | \$119,995,201              | \$124,675,577              | \$129,091,374              | \$135,822,224             | \$142,635,009               |
| Other Taxes                   | 35,902,583                 | 39,914,402                 | 47,679,301                 | 43,180,698                | 44,174,039                  |
| Unrestricted Intergovernmenta | 3,715,579                  | 4,119,019                  | 4,833,294                  | 6,807,128                 | 7,461,814                   |
| Restricted Intergovernmental  | 44,087,253                 | 45,301,469                 | 45,903,421                 | 45,689,579                | 43,159,789                  |
| Licenses & Permits            | 3,849,913                  | 3,654,962                  | 4,110,783                  | 4,141,098                 | 3,649,985                   |
| Sales & Service               | 6,428,404                  | 6,726,377                  | 6,889,669                  | 7,309,631                 | 7,238,529                   |
| Interest on Investments       | 815,136                    | 671,267                    | 757,409                    | 1,362,585                 | 2,321,147                   |
| Miscellaneous                 | 5,111,805                  | 4,715,150                  | 4,503,140                  | 4,663,837                 | 5,520,003                   |
| Fund Balance Appropriated     | 15,490,946                 | 18,145,381                 | 22,863,829                 | 26,142,178                | 11,101,520                  |
| Other Financing Sources       | 4,449,038                  | 9,945,857                  | 9,169,367                  | 4,358,590                 | 4,133,206                   |
| Total Revenue                 | \$239,845,858              | \$257,869,461              | \$275,801,587              | \$279,477,548             | \$271,395,041               |