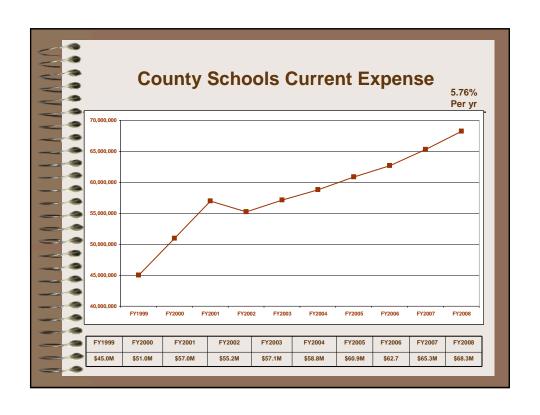

### **Budget Highlights**

- 4.0% COLA for permanent employees with \$1,000 minimum; pro rated for part-time
- \$2,942,717 increase for county school current expense per new funding agreement (4.5031%)
- \$286,752 increase in current expense for FTCC per request
- 47 full time positions and 30 part time positions requested countywide
  - 9 full time positions are adopted
  - Mental Health deleted 158 positions due to continued changes by the State

- 6. The Cumberland County Board of Education's current expense appropriation is hereby adopted at \$68,291,257.
- 7. The County Pay Plan for FY2007-2008 includes a 4.0 % (minimum of \$1,000) cost of living increase for all permanent employees effective July 8 and a 1% employer contribution to a 401K retirement plan.
- 8. The Fiscal Year 2008 Position Classification and Pay Plan is revised to reflect the 4% Cost-of-Living-Adjustment to salary rates, along with any additional or revised/deleted positions and/or classifications approved by this budget.
- 9. Encumbrances outstanding in the prior fiscal year will be included in the coming year (FY2008) budget.
- 10. Any shortfalls or other adjustments in revenues or expenditures created by the above adopted budget shall be adjusted by a like amount appropriation from the fund balance of the County of Cumberland or an adjustment to contingency or other line item so that the 2007-2008 fiscal year budget of the County of Cumberland is balanced pursuant to Chapter 159 of the NC General Statutes.
- 11. Storm Water Utility Fee: