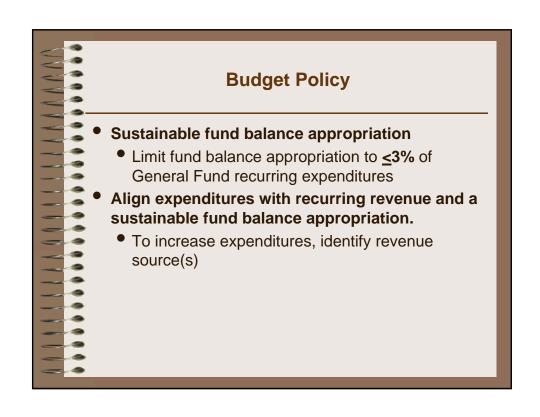

### **Budget Highlights**

- No property tax increase
  - Tax rate remains at 88 cents
- Fire Districts remain at 10 cents
  - Special Fire District remains at ½ cent
- Recreation tax remains at 5 cents
- General Fund fund balance appropriation = 3.0% of recurring expenditures per County's fund balance policy