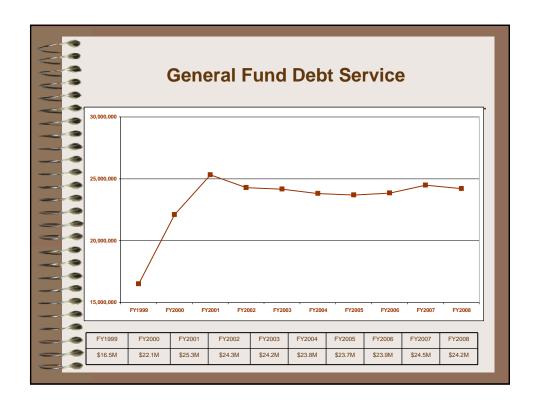

| Current Debt                                                                                                                                                                                                                                                                                                     |                                                                                                |                                                                                                |                                                                      |                                                                                                                        |
|------------------------------------------------------------------------------------------------------------------------------------------------------------------------------------------------------------------------------------------------------------------------------------------------------------------|------------------------------------------------------------------------------------------------|------------------------------------------------------------------------------------------------|----------------------------------------------------------------------|------------------------------------------------------------------------------------------------------------------------|
|                                                                                                                                                                                                                                                                                                                  | Type of Debt                                                                                   | Purpose<br>of the Debt                                                                         | Date of Issue                                                        | Balance<br>6/30/07                                                                                                     |
| General Fund                                                                                                                                                                                                                                                                                                     |                                                                                                |                                                                                                |                                                                      |                                                                                                                        |
| School Refunding 1998 (for 1993 Series) School Series 1998 School Series 2000 (partially refunded FY05) School Series 2002 School Series 2004 Schools - Refunding Series 2004 Total School Bonds Community College - Refunding Series 2004 Library - Refunding Series 2004 Total General Obligation (G.O.) Bonds | G.O. Bonds<br>G.O. Bonds<br>G.O. Bonds<br>G.O. Bonds<br>G.O. Bonds<br>G.O. Bonds<br>G.O. Bonds | Schools<br>Schools<br>Schools<br>Schools<br>Schools<br>Community College<br>Library Facilities | 03/01/98<br>03/01/98<br>03/01/00<br>07/30/02<br>11/09/04<br>11/23/04 | 11,635,000<br>32,480,000<br>3,600,000<br>12,875,000<br>4,675,000<br>24,920,000<br>90,185,000<br>2,125,000<br>5,920,000 |
| Total General Obligation (G.O.) Bonds                                                                                                                                                                                                                                                                            |                                                                                                |                                                                                                |                                                                      | 98,230,000                                                                                                             |

| 3   | Current Debt                                                                                                             |                                              |                                                           |                                  |                                                     |
|-----|--------------------------------------------------------------------------------------------------------------------------|----------------------------------------------|-----------------------------------------------------------|----------------------------------|-----------------------------------------------------|
| -   |                                                                                                                          | Type of Debt                                 | Purpose of the Debt                                       | Date of Issue                    | Balance<br>6/30/07                                  |
| -   | General Fund                                                                                                             |                                              |                                                           |                                  |                                                     |
|     | Public Buildings Series 1998:<br>DSS Building<br>Equipment<br>Community Corrections Center                               | COPS<br>COPS<br>COPS                         | DSS Building<br>Equipment<br>Corrections Ctr              | 01/01/98<br>01/01/98<br>01/01/98 | 21,950,680<br>1,564,640<br>1,884,680                |
| -   | COPS Series 2000 Refunding<br>Detention Facility                                                                         | COPS                                         | Detention Facility                                        | 12/13/01                         | 25,400,000<br>36,225,000                            |
| -9  | Total Certificates of Participation (COPs)                                                                               |                                              |                                                           | =                                | 61,625,000                                          |
| •   | SunTrust Energy Savings                                                                                                  | Capital Lease                                | Energy Conservation                                       | 12/09/04                         | 4,241,761                                           |
| -   | Total Capital Leases                                                                                                     |                                              |                                                           | =                                | 4,241,761                                           |
| 9 9 | FTCC State Bond Match (portion financed) Industrial Park (Healy Land) Advance Auto Land (Yarborough) Total Notes Payable | Note Payable<br>Note Payable<br>Note Payable | FTCC Capital Outlay<br>New Industrial Park<br>Parking Lot | 05/24/06<br>11/14/02<br>12/01/04 | 3,501,470<br>442,911<br>131,762<br><b>4,076,143</b> |

| (                                                                                                | Current         | Debt                    |                      |                                              |
|--------------------------------------------------------------------------------------------------|-----------------|-------------------------|----------------------|----------------------------------------------|
|                                                                                                  | Type<br>of Debt | Purpose of the Debt     | Date of Issue        | Balance<br>6/30/07                           |
| Mental Health:                                                                                   |                 |                         |                      |                                              |
| COPS Series 2000 Refunding<br>Mental Health Facility (Winding Creek)<br>Total Mental Health      | COPS            | WC Renovations          | 12/13/01             | 625,000<br><b>625,000</b>                    |
| Crown Coliseum Complex                                                                           |                 |                         |                      |                                              |
| 1995 Series A (Partially Refunded 1998)<br>1998 Refunding Series<br>Total Crown Coliseum Complex | COPS<br>COPS    | Coliseum<br>Refinancing | 01/01/95<br>07/01/98 | 1,428,781<br>44,650,000<br><b>46,078,781</b> |
| County Community Development                                                                     |                 |                         |                      |                                              |
| Section 108 Loan                                                                                 | Note Payable    | Comm Development        | 08/01/99             | 450,000                                      |
| Total Separate Funds                                                                             |                 |                         |                      | 47,153,781                                   |
| Total All Funds                                                                                  |                 |                         |                      | 215,326,685                                  |