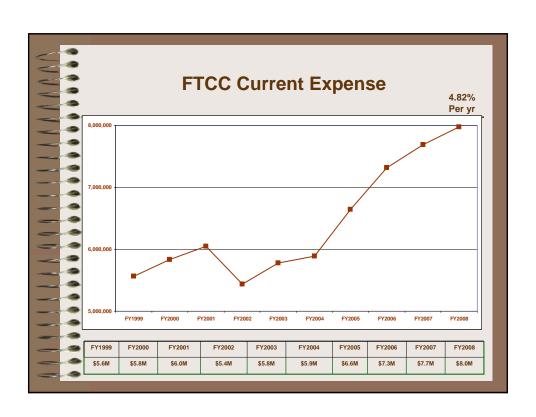

### **Budget Highlights**

- 4.0% COLA for permanent employees with \$1,000 minimum; pro rated for part-time
- \$2,942,717 increase for county school current expense per new funding agreement (4.5031%)
- \$286,752 increase in current expense for FTCC per request
- 47 full time positions and 30 part time positions requested countywide
  - 9 full time positions are adopted
  - Mental Health deleted 158 positions due to continued changes by the State

| • FTCC \$7,977,015                                                                                                                                         | ¢1 904 012   |
|------------------------------------------------------------------------------------------------------------------------------------------------------------|--------------|
| <ul> <li>Education</li> <li>County schools</li> <li>FTCC</li> <li>Miscellaneous</li> <li>\$68,897,638</li> <li>\$7,977,015</li> <li>\$3,913,274</li> </ul> | \$1,004,912  |
| <ul> <li>County schools</li> <li>FTCC</li> <li>Miscellaneous</li> <li>\$68,897,638</li> <li>\$7,977,015</li> <li>\$3,913,274</li> </ul>                    | \$8,288,761  |
| • FTCC \$7,977,015 • Miscellaneous \$3,913,274                                                                                                             |              |
| • Miscellaneous \$3,913,274                                                                                                                                | \$68,897,638 |
| ·                                                                                                                                                          | \$7,977,015  |
| General Fund total \$271,395,041                                                                                                                           | \$3,913,274  |
|                                                                                                                                                            | 271,395,041  |
|                                                                                                                                                            |              |
|                                                                                                                                                            |              |
|                                                                                                                                                            |              |

|                                    |                            |                            |                            | ction                      |                           |
|------------------------------------|----------------------------|----------------------------|----------------------------|----------------------------|---------------------------|
|                                    | FY 2004<br>Final<br>Budget | FY 2005<br>Final<br>Budget | FY 2006<br>Final<br>Budget | FY 2007<br>Final<br>Budget | FY 200<br>Adopte<br>Budge |
| General Government Other           | \$5,726,552                | \$11,240,441               | \$9,563,254                | \$6,651,378                | \$3,666,462               |
| Building & Grounds                 | 4,914,207                  | 5,106,635                  | 5,137,198                  | 5,563,267                  | 6,088,38                  |
| Debt Service                       | 23,877,113                 | 23,741,551                 | 23,865,839                 | 24,491,222                 | 24,209,59                 |
| General Administration             | 9,505,438                  | 10,232,198                 | 11,422,303                 | 12,832,818                 | 12,689,46                 |
| Transfers                          | 8,422,790                  | 12,199,640                 | 13,391,071                 | 9,506,982                  | 8,288,76                  |
| Public Health                      | 13,460,362                 | 13,871,030                 | 14,375,079                 | 17,567,047                 | 15,915,69                 |
| Public Safety & Protective Service | 4,518,914                  | 5,230,845                  | 3,408,775                  | 4,571,029                  | 4,018,10                  |
| County Schools                     | 58,775,000                 | 60,992,358                 | 62,825,539                 | 65,897,226                 | 68,897,63                 |
| Library                            | 6,756,556                  | 7,653,707                  | 8,039,776                  | 8,841,871                  | 8,895,65                  |
| Economic Development               | 3,832,696                  | 4,052,819                  | 4,551,220                  | 5,262,376                  | 4,590,92                  |
| FTCC                               | 7,598,404                  | 8,848,316                  | 13,627,587                 | 13,142,529                 | 7,977,01                  |
| Sheriff                            | 27,774,575                 | 28,698,787                 | 31,389,595                 | 34,207,887                 | 34,213,62                 |
| Social Services                    | 64,009,560                 | 65,176,729                 | 64,781,507                 | 70,034,982                 | 70,928,309                |
| Other                              | 673,691                    | 824,405                    | 9,422,844                  | 906,934                    | 1,015,42                  |
| Total Expenditures                 | \$239,845,858              | \$257,869,461              | \$275,801,587              | \$279,477,548              | \$271,395,04              |