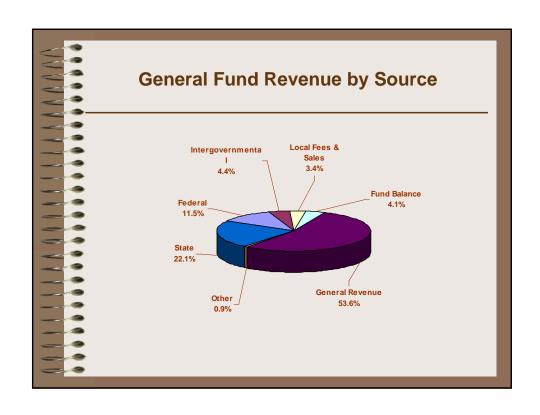

| General Fund Rever                                 | nue            |
|----------------------------------------------------|----------------|
| Ad valorem taxes                                   |                |
| Real & personal property                           | \$123,202, 725 |
| Motor vehicle                                      | \$13,379,789   |
| • Other                                            | 6,052,495      |
| Other taxes                                        |                |
| • Sales                                            | \$41,925,985   |
| • Other                                            | \$2,248,054    |
| <ul> <li>Unrestricted intergovernmental</li> </ul> | \$7,461,814    |
| Restricted intergovernmental                       | \$43,159,789   |
|                                                    |                |
|                                                    |                |

| General Fund Reven          | ue            |
|-----------------------------|---------------|
| Licenses & permits          | \$3,649,985   |
| • Sales & services          | \$7,238,529   |
| Miscellaneous               | \$7,841,150   |
| Other financing sources     | \$4,133,206   |
| • Fund balance appropriated | \$11,101,520  |
| General Fund total          | \$271,395,041 |
|                             |               |
|                             |               |
|                             |               |
|                             |               |
|                             |               |
| <b>-</b>                    |               |

|                               | FY 2004<br>Final<br>Budget | FY 2005<br>Final<br>Budget | FY 2006<br>Final<br>Budget | FY2007<br>Final<br>Budget | FY2008<br>Adopted<br>Budget |
|-------------------------------|----------------------------|----------------------------|----------------------------|---------------------------|-----------------------------|
|                               |                            |                            |                            |                           |                             |
| Ad Valorem Taxes              | \$119,995,201              | \$124,675,577              | \$129,091,374              | \$135,822,224             | \$142,635,009               |
| Other Taxes                   | 35,902,583                 | 39,914,402                 | 47,679,301                 | 43,180,698                | 44,174,039                  |
| Unrestricted Intergovernmenta | 3,715,579                  | 4,119,019                  | 4,833,294                  | 6,807,128                 | 7,461,814                   |
| Restricted Intergovernmental  | 44,087,253                 | 45,301,469                 | 45,903,421                 | 45,689,579                | 43,159,789                  |
| Licenses & Permits            | 3,849,913                  | 3,654,962                  | 4,110,783                  | 4,141,098                 | 3,649,985                   |
| Sales & Service               | 6,428,404                  | 6,726,377                  | 6,889,669                  | 7,309,631                 | 7,238,529                   |
| Interest on Investments       | 815,136                    | 671,267                    | 757,409                    | 1,362,585                 | 2,321,147                   |
| Miscellaneous                 | 5,111,805                  | 4,715,150                  | 4,503,140                  | 4,663,837                 | 5,520,003                   |
| Fund Balance Appropriated     | 15,490,946                 | 18,145,381                 | 22,863,829                 | 26,142,178                | 11,101,520                  |
| Other Financing Sources       | 4,449,038                  | 9,945,857                  | 9,169,367                  | 4,358,590                 | 4,133,206                   |
| Total Revenue                 | \$239,845,858              | \$257,869,461              | \$275,801,587              | \$279,477,548             | \$271,395,041               |