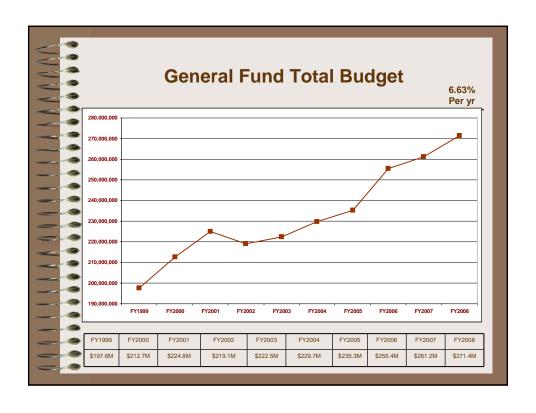

| - |                          | FY 2004<br>Final<br>Budget | FY 2005<br>Final<br>Budget | FY 2006<br>Final<br>Budget | FY2007<br>Final<br>Budget | FY 2008<br>Adopted<br>Budget |
|---|--------------------------|----------------------------|----------------------------|----------------------------|---------------------------|------------------------------|
| - | Salary & Benefits        | \$72,592,823               | \$76,490,601               | \$84,507,861               | \$90,837,519              | \$94,945,959                 |
|   | Basic Operating          | 22,865,900                 | 24,618,671                 | 22,129,780                 | 23,253,779                | 21,507,428                   |
|   | Capital Outlay           | 2,871,175                  | 8,343,533                  | 9,066,996                  | 11,851,606                | 2,199,757                    |
|   | Debt Service             | 23,877,113                 | 23,741,551                 | 23,865,839                 | 24,491,222                | 24,209,592                   |
|   | Transfers                | 8,438,001                  | 12,199,640                 | 13,609,680                 | 9,506,982                 | 8,288,761                    |
|   | Community Funding        | 1,483,205                  | 1,485,906                  | 1,526,742                  | 1,605,262                 | 1,804,912                    |
|   | Social Services Programs | 36,166,513                 | 37,230,086                 | 37,961,735                 | 38,052,557                | 38,410,705                   |
| 1 | Education                | 66,373,404                 | 69,840,674                 | 76,453,126                 | 73,687,489                | 76,874,653                   |
|   | Other                    | 5,177,724                  | 3,918,799                  | 6,679,828                  | 6,191,132                 | 3,153,274                    |
|   | Total Expenditures       | \$239,845,858              | \$257,869,461              | \$275,801,587              | \$279,477,548             | \$271,395,041                |