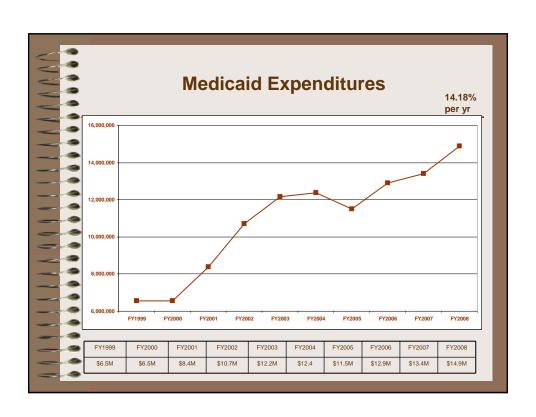

| Gene               | eral Fund: Su | upplem      | ental R      | ecurri   | ng        |
|--------------------|---------------|-------------|--------------|----------|-----------|
| -                  |               |             |              |          |           |
|                    | Request       | ed Change   | Recommended  | Change   | Adopted   |
| Health insurance   | 549,0         | 50 0        | 549,050      | 0        | 549,050   |
| COLA (4.0%)        | 2,872,5       | 18 0        | 2,872,518    | 0        | 2,872,518 |
| Other personal ser |               |             | 146,443      | (15,624) | 130,819   |
| Departmental opera |               |             | 181,771      | 0        | 181,771   |
| Medicaid           | 3,450,3       |             | 1,500,000    | 0        | 1,500,000 |
| Other charges & se |               |             | 500,000<br>0 | 0        | 500,000   |
| Transfer to Crown  |               | 0 309,171   | 309,171      | 0        | 309,171   |
| Other transfers    | 82,0          | ,           | 82,056       | ő        | 82,056    |
|                    | 8,715,5       | (2,574,512) | 6,141,009    | (15,624) | 6,125,385 |
|                    |               |             |              |          |           |
|                    |               |             |              |          |           |
|                    |               |             |              |          |           |
|                    |               |             |              |          |           |
|                    |               |             |              |          |           |
|                    |               |             |              |          |           |
|                    |               |             |              |          |           |
|                    |               |             |              |          |           |
|                    |               |             |              |          |           |
|                    |               |             |              |          |           |