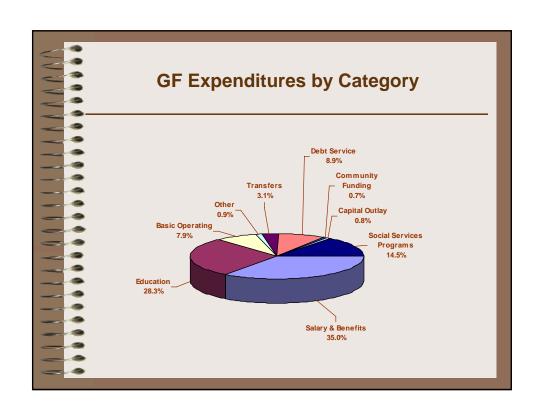

| General Fund Expen       | ditures       |
|--------------------------|---------------|
| • Personnel              | \$94,945,959  |
| Basic operating          | \$21,507,428  |
| Capital outlay           | \$1,439,757   |
| Department total(43.44%) | \$117,893,144 |
| Social Service programs  | \$38,410,705  |
| Debt service             | \$24,209,592  |
|                          |               |
|                          |               |
|                          |               |
| - 3                      |               |
|                          |               |
|                          |               |

| • FTCC \$7,977,015                                                                                                                                         | ¢1 904 012   |
|------------------------------------------------------------------------------------------------------------------------------------------------------------|--------------|
| <ul> <li>Education</li> <li>County schools</li> <li>FTCC</li> <li>Miscellaneous</li> <li>\$68,897,638</li> <li>\$7,977,015</li> <li>\$3,913,274</li> </ul> | \$1,004,912  |
| <ul> <li>County schools</li> <li>FTCC</li> <li>Miscellaneous</li> <li>\$68,897,638</li> <li>\$7,977,015</li> <li>\$3,913,274</li> </ul>                    | \$8,288,761  |
| • FTCC \$7,977,015 • Miscellaneous \$3,913,274                                                                                                             |              |
| • Miscellaneous \$3,913,274                                                                                                                                | \$68,897,638 |
| ·                                                                                                                                                          | \$7,977,015  |
| General Fund total \$271,395,041                                                                                                                           | \$3,913,274  |
|                                                                                                                                                            | 271,395,041  |
|                                                                                                                                                            |              |
|                                                                                                                                                            |              |
|                                                                                                                                                            |              |

| - |                          | FY 2004<br>Final<br>Budget | FY 2005<br>Final<br>Budget | FY 2006<br>Final<br>Budget | FY2007<br>Final<br>Budget | FY 2008<br>Adopted<br>Budget |
|---|--------------------------|----------------------------|----------------------------|----------------------------|---------------------------|------------------------------|
| - | Salary & Benefits        | \$72,592,823               | \$76,490,601               | \$84,507,861               | \$90,837,519              | \$94,945,959                 |
|   | Basic Operating          | 22,865,900                 | 24,618,671                 | 22,129,780                 | 23,253,779                | 21,507,428                   |
|   | Capital Outlay           | 2,871,175                  | 8,343,533                  | 9,066,996                  | 11,851,606                | 2,199,757                    |
|   | Debt Service             | 23,877,113                 | 23,741,551                 | 23,865,839                 | 24,491,222                | 24,209,592                   |
|   | Transfers                | 8,438,001                  | 12,199,640                 | 13,609,680                 | 9,506,982                 | 8,288,761                    |
|   | Community Funding        | 1,483,205                  | 1,485,906                  | 1,526,742                  | 1,605,262                 | 1,804,912                    |
|   | Social Services Programs | 36,166,513                 | 37,230,086                 | 37,961,735                 | 38,052,557                | 38,410,705                   |
| 1 | Education                | 66,373,404                 | 69,840,674                 | 76,453,126                 | 73,687,489                | 76,874,653                   |
|   | Other                    | 5,177,724                  | 3,918,799                  | 6,679,828                  | 6,191,132                 | 3,153,274                    |
|   | Total Expenditures       | \$239,845,858              | \$257,869,461              | \$275,801,587              | \$279,477,548             | \$271,395,041                |