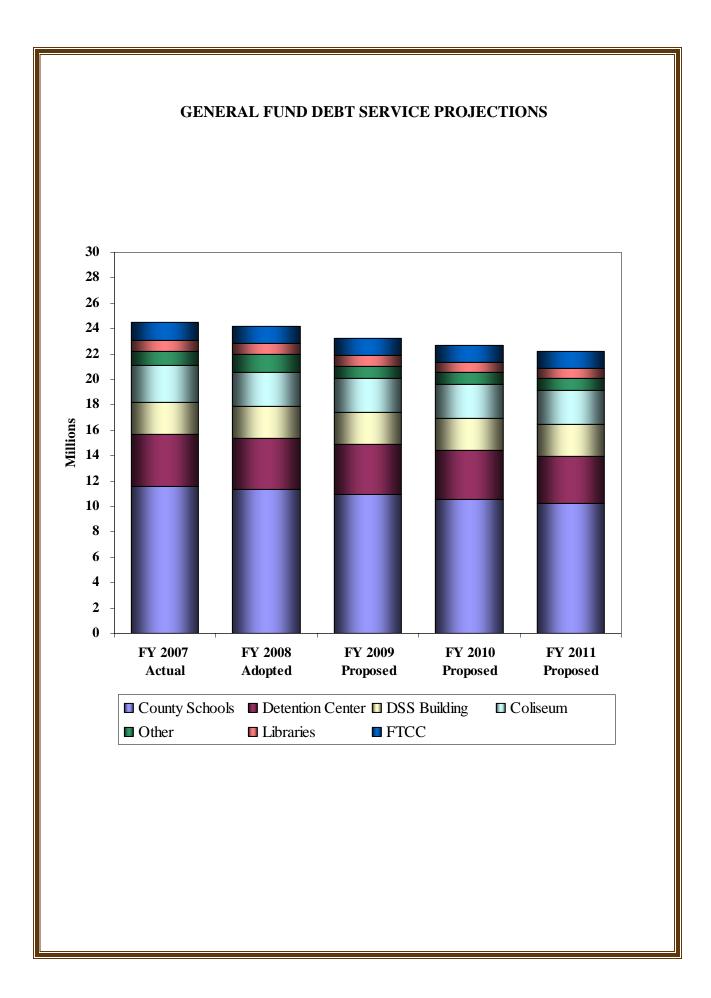

| 497,322          | 497.323           | 497,323            | 497,322            | 497,322            |
| Industrial Park (Healy Land)                                | 124,270          | 454,452           | 771,323            | 771,322            | 771,322            |
| Advance Auto Bldg (Yarborough)                              | 56,466           | 56,465            | 56,465             | 27,744             |                    |
| Coliseum Debt Service                                       | 2,881,485        | 2,664,517         | 2,664,517          | 2,664,517          | 2,664,517          |
| Total General Fund Debt Service                             | 24,491,222       | 24,209,592        | 23,242,947         | 22,704,477         | 22,165,893         |



# SEPARATE FUNDS DEBT SERVICE PROJECTIONS

| Debt                                                               | FY2007<br>Actual   | FY2008<br>Adopted         | FY2009<br>Proposed | FY2010<br>Proposed | FY2011<br>Proposed |
|--------------------------------------------------------------------|--------------------|---------------------------|--------------------|--------------------|--------------------|
| Mental Health                                                      |                    |                           |                    |                    |                    |
| Winding Creek Building (COPS Series 2000 Ref)  Total Mental Health | 361,055<br>361,055 | 345,935<br><b>345,935</b> | 325,500<br>325,500 | 0                  | 0                  |
| Coliseum