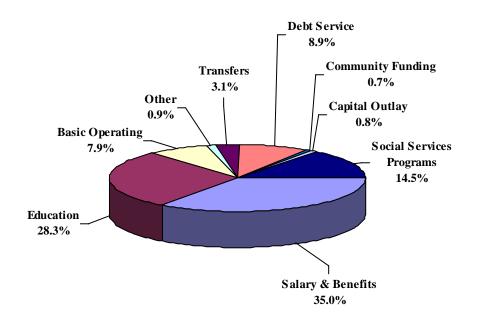

| General Fund Expen       | ditures       |
|--------------------------|---------------|
| • Personnel              | \$94,945,959  |
| Basic operating          | \$21,507,428  |
| Capital outlay           | \$1,439,757   |
| Department total(43.44%) | \$117,893,144 |
| Social Service programs  | \$38,410,705  |
| Debt service             | \$24,209,592  |
|                          |               |
|                          |               |
|                          |               |
| - 3                      |               |
|                          |               |
|                          |               |

| • FTCC \$7,977,015                                                                                                                                         | ¢1 904 012   |
|------------------------------------------------------------------------------------------------------------------------------------------------------------|--------------|
| <ul> <li>Education</li> <li>County schools</li> <li>FTCC</li> <li>Miscellaneous</li> <li>\$68,897,638</li> <li>\$7,977,015</li> <li>\$3,913,274</li> </ul> | \$1,004,912  |
| <ul> <li>County schools</li> <li>FTCC</li> <li>Miscellaneous</li> <li>\$68,897,638</li> <li>\$7,977,015</li> <li>\$3,913,274</li> </ul>                    | \$8,288,761  |
| • FTCC \$7,977,015 • Miscellaneous \$3,913,274                                                                                                             |              |
| • Miscellaneous \$3,913,274                                                                                                                                | \$68,897,638 |
| ·                                                                                                                                                          | \$7,977,015  |
| General Fund total \$271,395,041                                                                                                                           | \$3,913,274  |
|                                                                                                                                                            | 271,395,041  |
|                                                                                                                                                            |              |
|                                                                                                                                                            |              |
|                                                                                                                                                            |              |

| - |                          | FY 2004<br>Final<br>Budget | FY 2005<br>Final<br>Budget | FY 2006<br>Final<br>Budget | FY2007<br>Final<br>Budget | FY 2008<br>Adopted<br>Budget |
|---|--------------------------|----------------------------|----------------------------|----------------------------|---------------------------|------------------------------|
| - | Salary & Benefits        | \$72,592,823               | \$76,490,601               | \$84,507,861               | \$90,837,519              | \$94,945,959                 |
|   | Basic Operating          | 22,865,900                 | 24,618,671                 | 22,129,780                 | 23,253,779                | 21,507,428                   |
|   | Capital Outlay           | 2,871,175                  | 8,343,533                  | 9,066,996                  | 11,851,606                | 2,199,757                    |
|   | Debt Service             | 23,877,113                 | 23,741,551                 | 23,865,839                 | 24,491,222                | 24,209,592                   |
|   | Transfers                | 8,438,001                  | 12,199,640                 | 13,609,680                 | 9,506,982                 | 8,288,761                    |
|   | Community Funding        | 1,483,205                  | 1,485,906                  | 1,526,742                  | 1,605,262                 | 1,804,912                    |
|   | Social Services Programs | 36,166,513                 | 37,230,086                 | 37,961,735                 | 38,052,557                | 38,410,705                   |
| 1 | Education                | 66,373,404                 | 69,840,674                 | 76,453,126                 | 73,687,489                | 76,874,653                   |
|   | Other                    | 5,177,724                  | 3,918,799                  | 6,679,828                  | 6,191,132                 | 3,153,274                    |
|   | Total Expenditures       | \$239,845,858              | \$257,869,461              | \$275,801,587              | \$279,477,548             | \$271,395,041                |

|                                    |                            |                            |                            | ction                      |                           |
|------------------------------------|----------------------------|----------------------------|----------------------------|----------------------------|---------------------------|
|                                    | FY 2004<br>Final<br>Budget | FY 2005<br>Final<br>Budget | FY 2006<br>Final<br>Budget | FY 2007<br>Final<br>Budget | FY 200<br>Adopte<br>Budge |
| General Government Other           | \$5,726,552                | \$11,240,441               | \$9,563,254                | \$6,651,378                | \$3,666,462               |
| Building & Grounds                 | 4,914,207                  | 5,106,635                  | 5,137,198                  | 5,563,267                  | 6,088,38                  |
| Debt Service                       | 23,877,113                 | 23,741,551                 | 23,865,839                 | 24,491,222                 | 24,209,59                 |
| General Administration             | 9,505,438                  | 10,232,198                 | 11,422,303                 | 12,832,818                 | 12,689,46                 |
| Transfers                          | 8,422,790                  | 12,199,640                 | 13,391,071                 | 9,506,982                  | 8,288,76                  |
| Public Health                      | 13,460,362                 | 13,871,030                 | 14,375,079                 | 17,567,047                 | 15,915,69                 |
| Public Safety & Protective Service | 4,518,914                  | 5,230,845                  | 3,408,775                  | 4,571,029                  | 4,018,10                  |
| County Schools                     | 58,775,000                 | 60,992,358                 | 62,825,539                 | 65,897,226                 | 68,897,63                 |
| Library                            | 6,756,556                  | 7,653,707                  | 8,039,776                  | 8,841,871                  | 8,895,65                  |
| Economic Development               | 3,832,696                  | 4,052,819                  | 4,551,220                  | 5,262,376                  | 4,590,92                  |
| FTCC                               | 7,598,404                  | 8,848,316                  | 13,627,587                 | 13,142,529                 | 7,977,01                  |
| Sheriff                            | 27,774,575                 | 28,698,787                 | 31,389,595                 | 34,207,887                 | 34,213,62                 |
| Social Services                    | 64,009,560                 | 65,176,729                 | 64,781,507                 | 70,034,982                 | 70,928,309                |
| Other                              | 673,691                    | 824,405                    | 9,422,844                  | 906,934                    | 1,015,42                  |
| Total Expenditures                 | \$239,845,858              | \$257,869,461              | \$275,801,587              | \$279,477,548              | \$271,395,04              |