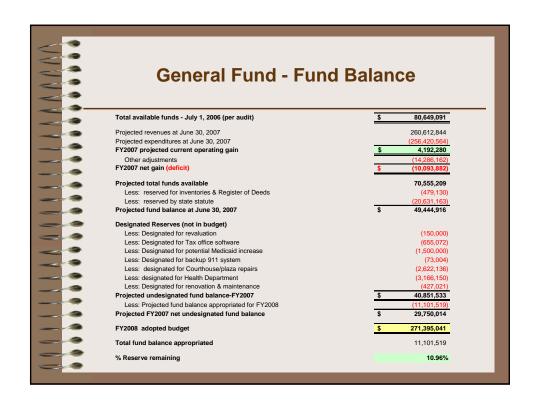

### **Budget Highlights**

- No property tax increase
  - Tax rate remains at 88 cents
- Fire Districts remain at 10 cents
  - Special Fire District remains at ½ cent
- Recreation tax remains at 5 cents
- General Fund fund balance appropriation = 3.0% of recurring expenditures per County's fund balance policy

| General Fund Reven          | ue            |
|-----------------------------|---------------|
| Licenses & permits          | \$3,649,985   |
| • Sales & services          | \$7,238,529   |
| Miscellaneous               | \$7,841,150   |
| Other financing sources     | \$4,133,206   |
| • Fund balance appropriated | \$11,101,520  |
| General Fund total          | \$271,395,041 |
|                             |               |
|                             |               |
|                             |               |
|                             |               |
|                             |               |
| <b>-</b>                    |               |