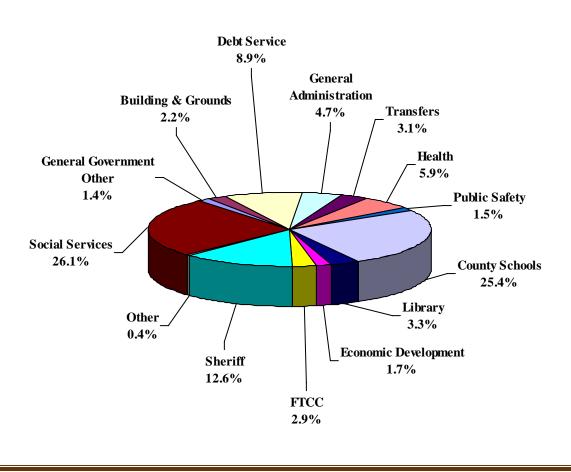

|                                    |                            |                            |                            | ction                      |                           |
|------------------------------------|----------------------------|----------------------------|----------------------------|----------------------------|---------------------------|
|                                    | FY 2004<br>Final<br>Budget | FY 2005<br>Final<br>Budget | FY 2006<br>Final<br>Budget | FY 2007<br>Final<br>Budget | FY 200<br>Adopte<br>Budge |
| General Government Other           | \$5,726,552                | \$11,240,441               | \$9,563,254                | \$6,651,378                | \$3,666,462               |
| Building & Grounds                 | 4,914,207                  | 5,106,635                  | 5,137,198                  | 5,563,267                  | 6,088,38                  |
| Debt Service                       | 23,877,113                 | 23,741,551                 | 23,865,839                 | 24,491,222                 | 24,209,59                 |
| General Administration             | 9,505,438                  | 10,232,198                 | 11,422,303                 | 12,832,818                 | 12,689,46                 |
| Transfers                          | 8,422,790                  | 12,199,640                 | 13,391,071                 | 9,506,982                  | 8,288,76                  |
| Public Health                      | 13,460,362                 | 13,871,030                 | 14,375,079                 | 17,567,047                 | 15,915,69                 |
| Public Safety & Protective Service | 4,518,914                  | 5,230,845                  | 3,408,775                  | 4,571,029                  | 4,018,10                  |
| County Schools                     | 58,775,000                 | 60,992,358                 | 62,825,539                 | 65,897,226                 | 68,897,63                 |
| Library                            | 6,756,556                  | 7,653,707                  | 8,039,776                  | 8,841,871                  | 8,895,65                  |
| Economic Development               | 3,832,696                  | 4,052,819                  | 4,551,220                  | 5,262,376                  | 4,590,92                  |
| FTCC                               | 7,598,404                  | 8,848,316                  | 13,627,587                 | 13,142,529                 | 7,977,01                  |
| Sheriff                            | 27,774,575                 | 28,698,787                 | 31,389,595                 | 34,207,887                 | 34,213,62                 |
| Social Services                    | 64,009,560                 | 65,176,729                 | 64,781,507                 | 70,034,982                 | 70,928,309                |
| Other                              | 673,691                    | 824,405                    | 9,422,844                  | 906,934                    | 1,015,42                  |
| Total Expenditures                 | \$239,845,858              | \$257,869,461              | \$275,801,587              | \$279,477,548              | \$271,395,04              |