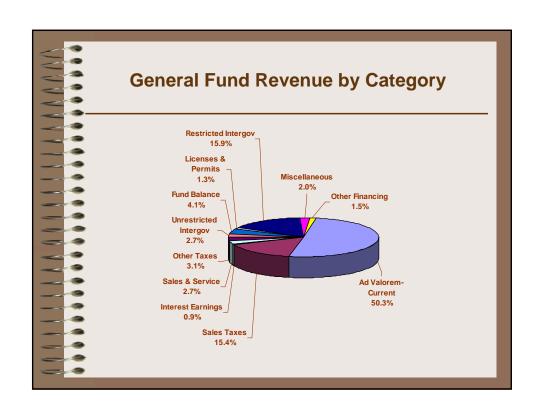

| General Fund Rever                                 | nue            |
|----------------------------------------------------|----------------|
| Ad valorem taxes                                   |                |
| Real & personal property                           | \$123,202, 725 |
| Motor vehicle                                      | \$13,379,789   |
| • Other                                            | 6,052,495      |
| Other taxes                                        |                |
| • Sales                                            | \$41,925,985   |
| • Other                                            | \$2,248,054    |
| <ul> <li>Unrestricted intergovernmental</li> </ul> | \$7,461,814    |
| Restricted intergovernmental                       | \$43,159,789   |
|                                                    |                |
|                                                    |                |

| General Fund Reven          | ue            |
|-----------------------------|---------------|
| Licenses & permits          | \$3,649,985   |
| • Sales & services          | \$7,238,529   |
| Miscellaneous               | \$7,841,150   |
| Other financing sources     | \$4,133,206   |
| • Fund balance appropriated | \$11,101,520  |
| General Fund total          | \$271,395,041 |
|                             |               |
|                             |               |
|                             |               |
|                             |               |
|                             |               |
| <b>-</b>                    |               |

|                               | FY 2004<br>Final<br>Budget | FY 2005<br>Final<br>Budget | FY 2006<br>Final<br>Budget | FY2007<br>Final<br>Budget | FY2008<br>Adopted<br>Budget |
|-------------------------------|----------------------------|----------------------------|----------------------------|---------------------------|-----------------------------|
|                               |                            |                            |                            |                           |                             |
| Ad Valorem Taxes              | \$119,995,201              | \$124,675,577              | \$129,091,374              | \$135,822,224             | \$142,635,009               |
| Other Taxes                   | 35,902,583                 | 39,914,402                 | 47,679,301                 | 43,180,698                | 44,174,039                  |
| Unrestricted Intergovernmenta | 3,715,579                  | 4,119,019                  | 4,833,294                  | 6,807,128                 | 7,461,814                   |
| Restricted Intergovernmental  | 44,087,253                 | 45,301,469                 | 45,903,421                 | 45,689,579                | 43,159,789                  |
| Licenses & Permits            | 3,849,913                  | 3,654,962                  | 4,110,783                  | 4,141,098                 | 3,649,985                   |
| Sales & Service               | 6,428,404                  | 6,726,377                  | 6,889,669                  | 7,309,631                 | 7,238,529                   |
| Interest on Investments       | 815,136                    | 671,267                    | 757,409                    | 1,362,585                 | 2,321,147                   |
| Miscellaneous                 | 5,111,805                  | 4,715,150                  | 4,503,140                  | 4,663,837                 | 5,520,003                   |
| Fund Balance Appropriated     | 15,490,946                 | 18,145,381                 | 22,863,829                 | 26,142,178                | 11,101,520                  |
| Other Financing Sources       | 4,449,038                  | 9,945,857                  | 9,169,367                  | 4,358,590                 | 4,133,206                   |
| Total Revenue                 | \$239,845,858              | \$257,869,461              | \$275,801,587              | \$279,477,548             | \$271,395,041               |