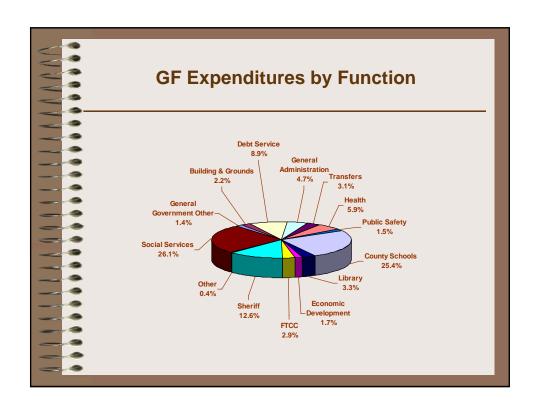

|                                    |                            |                            |                            | ction                      |                           |
|------------------------------------|----------------------------|----------------------------|----------------------------|----------------------------|---------------------------|
|                                    | FY 2004<br>Final<br>Budget | FY 2005<br>Final<br>Budget | FY 2006<br>Final<br>Budget | FY 2007<br>Final<br>Budget | FY 200<br>Adopte<br>Budge |
| General Government Other           | \$5,726,552                | \$11,240,441               | \$9,563,254                | \$6,651,378                | \$3,666,462               |
| Building & Grounds                 | 4,914,207                  | 5,106,635                  | 5,137,198                  | 5,563,267                  | 6,088,38                  |
| Debt Service                       | 23,877,113                 | 23,741,551                 | 23,865,839                 | 24,491,222                 | 24,209,59                 |
| General Administration             | 9,505,438                  | 10,232,198                 | 11,422,303                 | 12,832,818                 | 12,689,46                 |
| Transfers                          | 8,422,790                  | 12,199,640                 | 13,391,071                 | 9,506,982                  | 8,288,76                  |
| Public Health                      | 13,460,362                 | 13,871,030                 | 14,375,079                 | 17,567,047                 | 15,915,69                 |
| Public Safety & Protective Service | 4,518,914                  | 5,230,845                  | 3,408,775                  | 4,571,029                  | 4,018,10                  |
| County Schools                     | 58,775,000                 | 60,992,358                 | 62,825,539                 | 65,897,226                 | 68,897,63                 |
| Library                            | 6,756,556                  | 7,653,707                  | 8,039,776                  | 8,841,871                  | 8,895,65                  |
| Economic Development               | 3,832,696                  | 4,052,819                  | 4,551,220                  | 5,262,376                  | 4,590,92                  |
| FTCC                               | 7,598,404                  | 8,848,316                  | 13,627,587                 | 13,142,529                 | 7,977,01                  |
| Sheriff                            | 27,774,575                 | 28,698,787                 | 31,389,595                 | 34,207,887                 | 34,213,62                 |
| Social Services                    | 64,009,560                 | 65,176,729                 | 64,781,507                 | 70,034,982                 | 70,928,309                |
| Other                              | 673,691                    | 824,405                    | 9,422,844                  | 906,934                    | 1,015,42                  |
| Total Expenditures                 | \$239,845,858              | \$257,869,461              | \$275,801,587              | \$279,477,548              | \$271,395,04              |