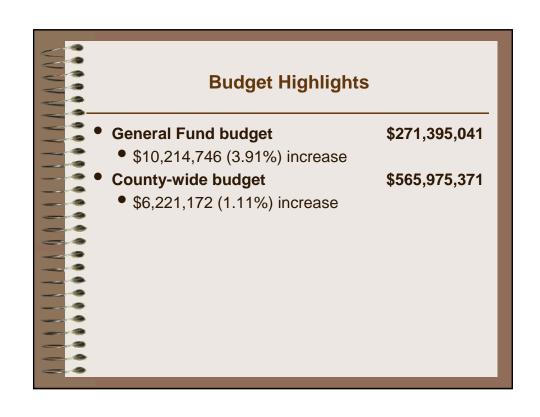

|   | County-Wid          | de Budget        |               |
|---|---------------------|------------------|---------------|
|   | General Fund        | \$271,395,041    | <b>47.95%</b> |
|   | Mental Health       | \$30,812,798     | 5.44%         |
| - | Special Revenue     | \$41,453,686     | 7.32%         |
|   | Capital Projects    | \$166,817,439    | 29.49%        |
|   | • Enterprise        | \$38,173,022     | 6.74%         |
|   | Internal Service    | \$17,019,085     | 3.01%         |
| - | Permanent & Pension | \$304,300        | <u>0.05%</u>  |
|   | Total               | \$565,975,371 10 | 00.00%        |
|   |                     |                  |               |
|   |                     |                  |               |
|   |                     |                  |               |
|   |                     |                  |               |