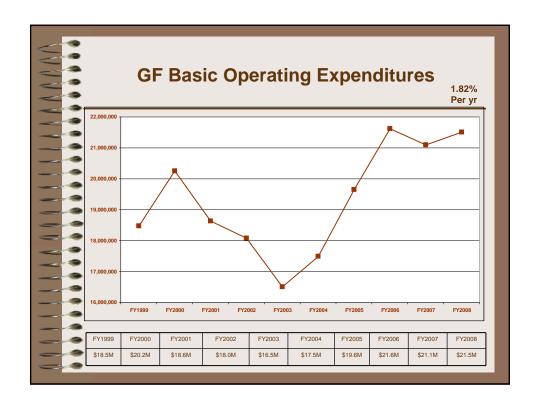

| - |                          | FY 2004<br>Final<br>Budget | FY 2005<br>Final<br>Budget | FY 2006<br>Final<br>Budget | FY2007<br>Final<br>Budget | FY 2008<br>Adopted<br>Budget |
|---|--------------------------|----------------------------|----------------------------|----------------------------|---------------------------|------------------------------|
| - | Salary & Benefits        | \$72,592,823               | \$76,490,601               | \$84,507,861               | \$90,837,519              | \$94,945,959                 |
|   | Basic Operating          | 22,865,900                 | 24,618,671                 | 22,129,780                 | 23,253,779                | 21,507,428                   |
|   | Capital Outlay           | 2,871,175                  | 8,343,533                  | 9,066,996                  | 11,851,606                | 2,199,757                    |
|   | Debt Service             | 23,877,113                 | 23,741,551                 | 23,865,839                 | 24,491,222                | 24,209,592                   |
|   | Transfers                | 8,438,001                  | 12,199,640                 | 13,609,680                 | 9,506,982                 | 8,288,761                    |
|   | Community Funding        | 1,483,205                  | 1,485,906                  | 1,526,742                  | 1,605,262                 | 1,804,912                    |
|   | Social Services Programs | 36,166,513                 | 37,230,086                 | 37,961,735                 | 38,052,557                | 38,410,705                   |
| 1 | Education                | 66,373,404                 | 69,840,674                 | 76,453,126                 | 73,687,489                | 76,874,653                   |
|   | Other                    | 5,177,724                  | 3,918,799                  | 6,679,828                  | 6,191,132                 | 3,153,274                    |
|   | Total Expenditures       | \$239,845,858              | \$257,869,461              | \$275,801,587              | \$279,477,548             | \$271,395,041                |