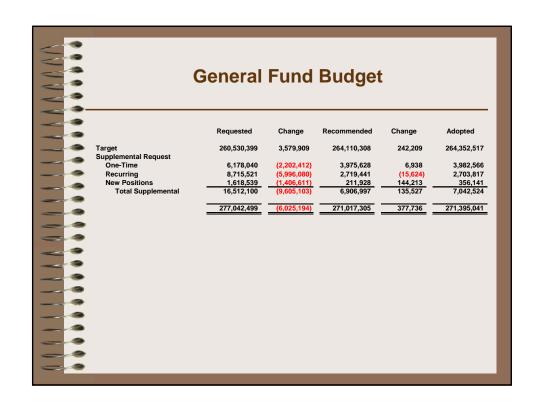

# Parget budget FY2007 adopted less one-time expenditures Departments can reallocate dollars based on current needs Supplemental requests Provides opportunity to request dollars for needs that are not addressed in target budget One-time Recurring New positions