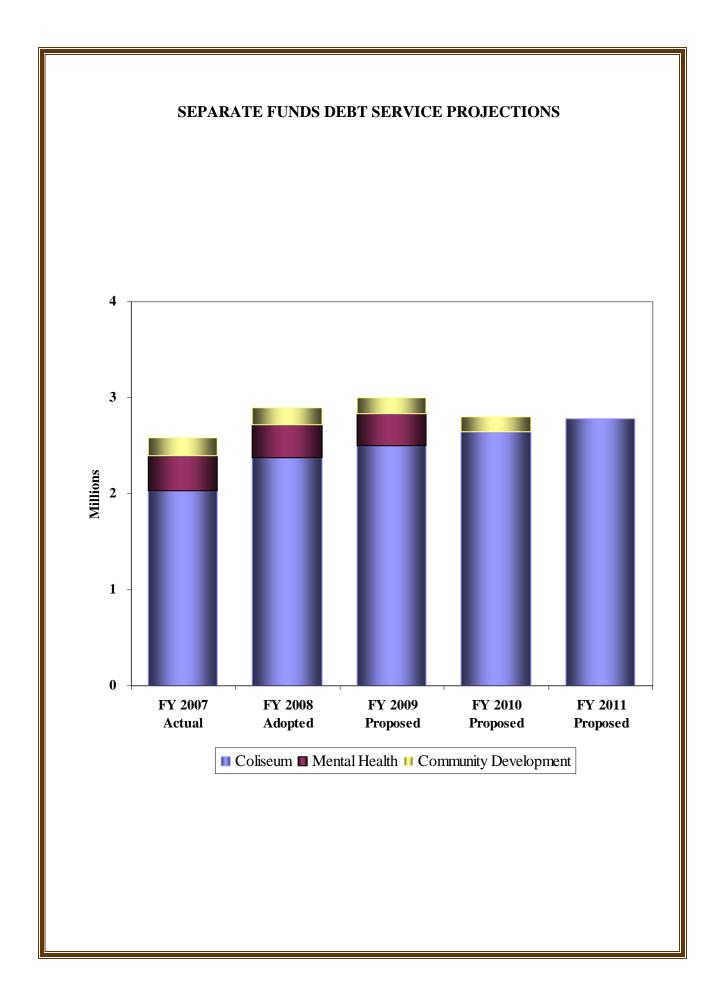

| (2,664,517)        | (2,664,517)        | (2,664,517)        |
| Total Coliseum Paid from Separate Funds                            | 2,030,065          | 2,374,658                 | 2,503,658          | 2,643,033          | 2,776,908          |
| <b>County Community Development</b>                                |                    |                           |                    |                    |                    |
| Section 108 Loan                                                   | 187,802            | 177,039                   | 166,211            | 155,399            |                    |
| Separate Funds Debt Service                                        | 2,578,922          | 2,897,632                 | 2,995,369          | 2,798,432          | 2,776,908          |









## GENERAL FUND REVENUE BY SOURCE



## GENERAL FUND SUMMARY OF REVENUE

|                                | FY 2004       | FY 2005       | FY 2006       | FY2007        | FY2008        |
|--------------------------------|---------------|---------------|---------------|---------------|---------------|
|                                | Final         | Final         | Final         | Final         | Adopted       |
|                                | Budget        | Budget        | Budget        | Budget        | Budget        |
| Revenue Categories             |               |               |               |               |               |
| Ad Valorem Taxes               | \$119,995,201 | \$124,675,577 | \$129,091,374 | \$135,822,224 | \$142,635,009 |
| Other Taxes