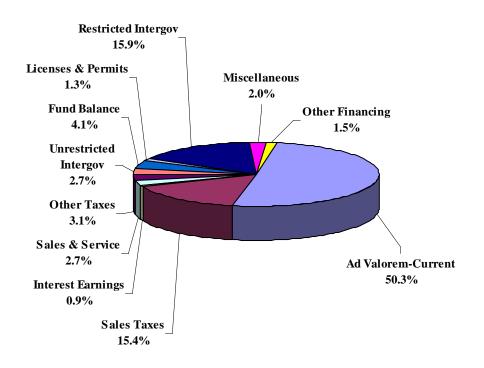

| General Fund Rever                                 | nue            |
|----------------------------------------------------|----------------|
| Ad valorem taxes                                   |                |
| Real & personal property                           | \$123,202, 725 |
| Motor vehicle                                      | \$13,379,789   |
| • Other                                            | 6,052,495      |
| Other taxes                                        |                |
| • Sales                                            | \$41,925,985   |
| • Other                                            | \$2,248,054    |
| <ul> <li>Unrestricted intergovernmental</li> </ul> | \$7,461,814    |
| Restricted intergovernmental                       | \$43,159,789   |
|                                                    |                |
|                                                    |                |

| General Fund Reven          | ue            |
|-----------------------------|---------------|
| Licenses & permits          | \$3,649,985   |
| • Sales & services          | \$7,238,529   |
| Miscellaneous               | \$7,841,150   |
| Other financing sources     | \$4,133,206   |
| • Fund balance appropriated | \$11,101,520  |
| General Fund total          | \$271,395,041 |
|                             |               |
|                             |               |
|                             |               |
|                             |               |
|                             |               |
| <b>-</b>                    |               |

|                               | FY 2004<br>Final<br>Budget | FY 2005<br>Final<br>Budget | FY 2006<br>Final<br>Budget | FY2007<br>Final<br>Budget | FY2008<br>Adopted<br>Budget |
|-------------------------------|----------------------------|----------------------------|----------------------------|---------------------------|-----------------------------|
|                               |                            |                            |                            |                           |                             |
| Ad Valorem Taxes              | \$119,995,201              | \$124,675,577              | \$129,091,374              | \$135,822,224             | \$142,635,009               |
| Other Taxes                   | 35,902,583                 | 39,914,402                 | 47,679,301                 | 43,180,698                | 44,174,039                  |
| Unrestricted Intergovernmenta | 3,715,579                  | 4,119,019                  | 4,833,294                  | 6,807,128                 | 7,461,814                   |
| Restricted Intergovernmental  | 44,087,253                 | 45,301,469                 | 45,903,421                 | 45,689,579                | 43,159,789                  |
| Licenses & Permits            | 3,849,913                  | 3,654,962                  | 4,110,783                  | 4,141,098                 | 3,649,985                   |
| Sales & Service               | 6,428,404                  | 6,726,377                  | 6,889,669                  | 7,309,631                 | 7,238,529                   |
| Interest on Investments       | 815,136                    | 671,267                    | 757,409                    | 1,362,585                 | 2,321,147                   |
| Miscellaneous                 | 5,111,805                  | 4,715,150                  | 4,503,140                  | 4,663,837                 | 5,520,003                   |
| Fund Balance Appropriated     | 15,490,946                 | 18,145,381                 | 22,863,829                 | 26,142,178                | 11,101,520                  |
| Other Financing Sources       | 4,449,038                  | 9,945,857                  | 9,169,367                  | 4,358,590                 | 4,133,206                   |
| Total Revenue                 | \$239,845,858              | \$257,869,461              | \$275,801,587              | \$279,477,548             | \$271,395,041               |