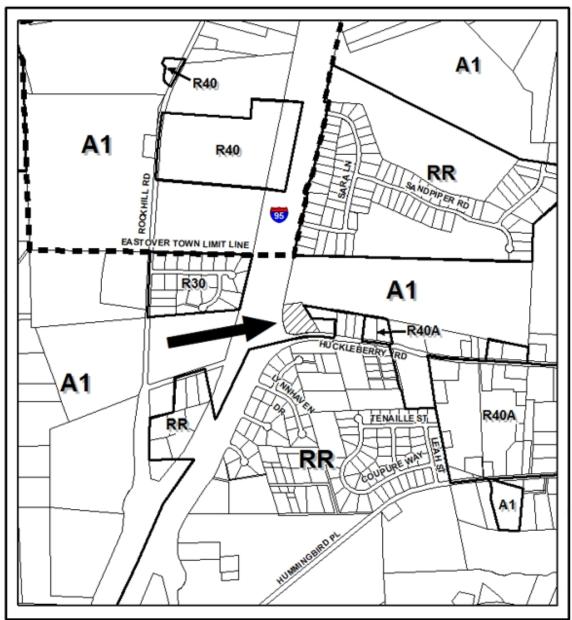

130 Gillespie Street, Fayetteville, NC

Meeting Item: Rezoning, 3.4+/- Acres

From: Rezoning from A1 Agricultural District

To: R30 Residential District

Subject Site: North of Huckleberry Road and east of White Plains Dr. (refer

**ZON-25-0013:** Rezoning from A1 Agricultural District to R30 Residential District or to a more restrictive zoning district for a parcel comprising 3.4 +/- acres; located north of Huckleberry Road and east of White Plains Dr.; submitted by Timothy Evans (Agent); Gallberry Run Land & Development LLC and Nicholas Harrell (Owner)

A sketch map identifying the location of the above referenced property, shown in a cross-hatched pattern, appears on the reverse side of this letter.

Persons who wish to speak at this public meeting before the Joint Planning Board must sign up prior to commencement of the meeting. A sign-up sheet will be available 15 minutes before the start of the JPB meeting.

## **Cumberland County Joint Planning Board**

PORTION OF REID: 0467-16-9907-000

## REQUEST REZONING A1 TO R40

ACREAGE: 3.40 AC. +/-

HEARING: ZON-25-0013