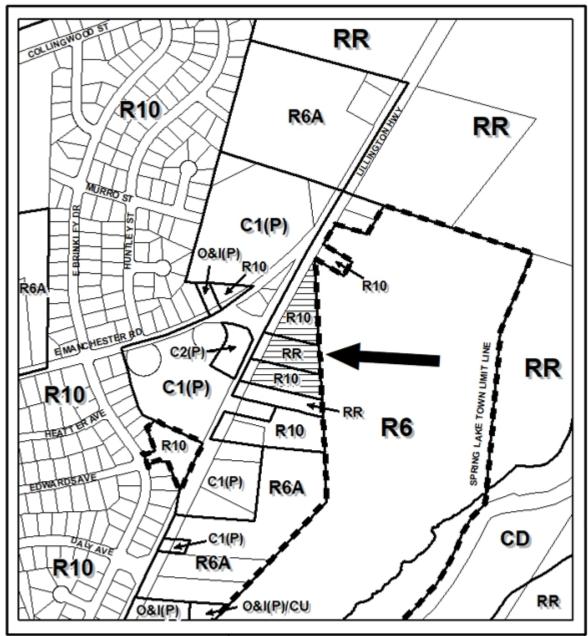

A sketch map identifying the location of the above referenced property, shown in a cross-hatched pattern, appears on the reverse side of this letter.

Persons who wish to speak at this public meeting before the Joint Planning Board must sign up prior to commencement of the meeting. A sign-up sheet will be available 15 minutes before the start of the JPB meeting.

## **Cumberland County Joint Planning Board**

REID: 0513-51-4282-000 0513-50-4927-000 0513-50-3892-000

## REQUEST REZONING R10 & RR TO C(P)

ACREAGE: 4.30 AC. +/- HEARING: ZON-25-0016