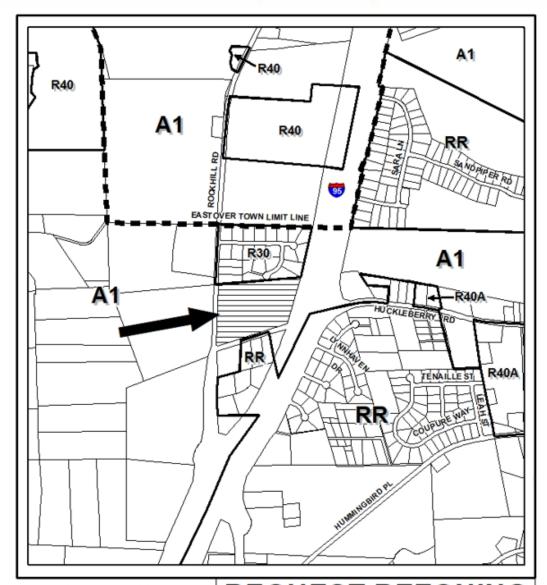

130 Gillespie Street, Fayetteville, NC

Meeting Item: Rezoning, 16.6 +/- acres

From: A1 Agricultural District To: R40 Residential District

Subject Site: East of Rock Hill Road and North of Rocky River Road

**ZON-25-0010:** Rezoning request from A1 Agriculture District to R40 Residential District or to a more restrictive zoning district for 16.6 +/- acres; located east of Rock Hill Road and north of Rocky River Road; submitted by Timothy Evans (Applicant) and owned by Gollberry Run Land & Development

A sketch map identifying the location of the above referenced property, shown in a cross-hatched pattern, appears on the reverse side of this letter.

Persons who wish to speak at this public meeting before the Joint Planning Board must sign up prior to commencement of the meeting. A sign-up sheet will be available 15 minutes before the start of the JPB meeting.

## MAP INSERTED ON PAGE 2 (BACKSIDE)

## **Cumberland County Joint Planning Board**

REID: 0467-16-9907-000

(Not to Scale)

ACREAGE: 16.60 AC. +/- | HEARING: ZON-25-0010

Together, we can.