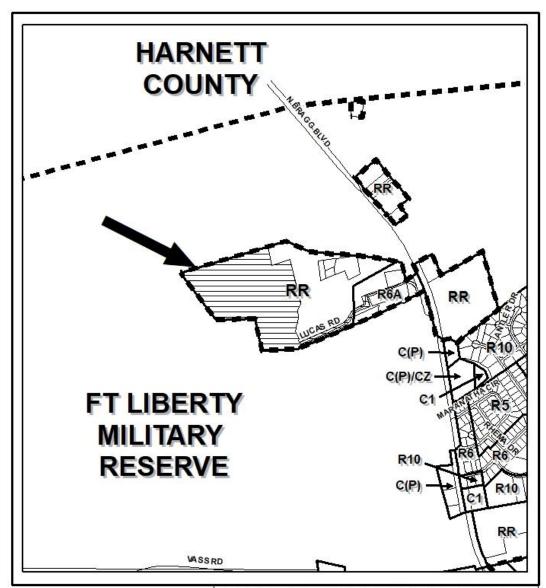

A sketch map identifying the location of the above referenced property, shown in a cross-hatched pattern, appears on the reverse side of this letter.

Persons who wish to speak at this public meeting before the Joint Planning Board must sign up prior to commencement of the meeting. A sign-up sheet will be available 15 minutes before the start of the JPB meeting.

#### MAP INSERTED ON PAGE 2 (BACKSIDE)