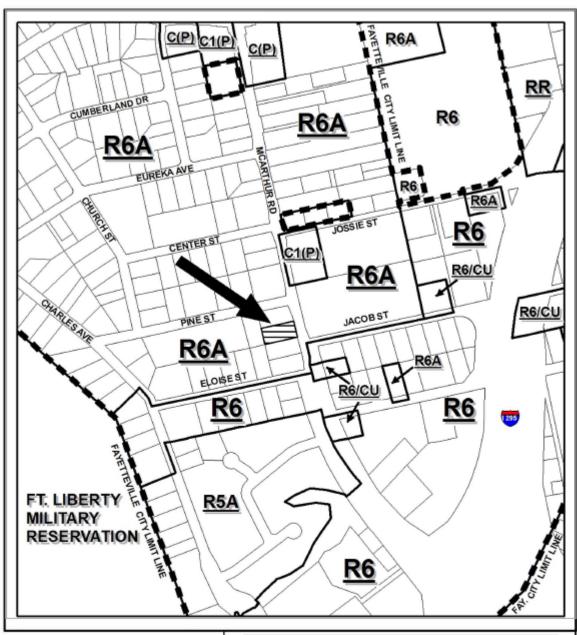

A sketch map identifying the location of the above referenced property, shown in a cross-hatched pattern, appears on the reverse side of this letter.

Persons who wish to speak at this public meeting before the Joint Planning Board must sign up prior to commencement of the meeting. A sign-up sheet will be available 15 minutes before the start of the JPB meeting.

## MAP INSERTED ON PAGE 2 (BACKSIDE)

## **Cumberland County Joint Planning Board**

REID: 0520675984000

REQUEST REZONING R6A TO O&I(P)

ACREAGE: 0.46 AC. +/- | HEARING: ZON-24-0010

Together, we can.