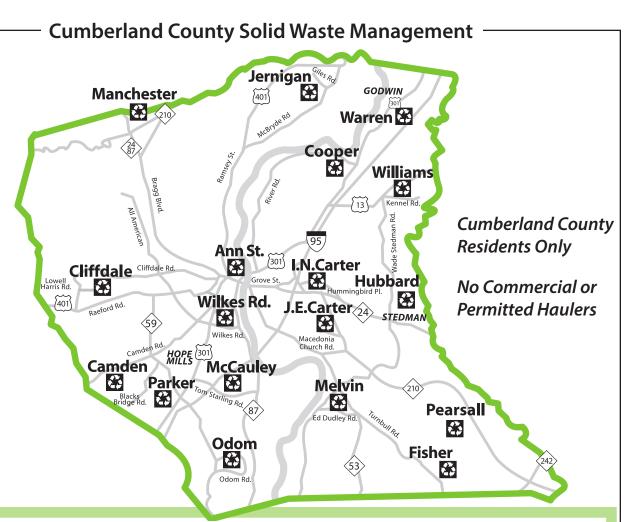

## Container Sites

| Phone    | Site                    | Sun    | Mon      | Tue      | Wed      | Thu      | Fri      | Sat     | Location                 |
|----------|-------------------------|--------|----------|----------|----------|----------|----------|---------|--------------------------|
| 321-6830 | Ann St. ★®●             | Closed | 6:30 - 4 | 6:30 - 4 | 6:30 - 4 | 6:30 - 4 | 6:30 - 4 | 8-12    | 698 Ann Street           |
| 425-2883 | Camden <b>★</b> ® ●     | Closed | 10-6     | 7-3      | Closed   | 10-6     | 10-6     | 8-4     | 7427 Camden Rd           |
| 864-9191 | Cliffdale <b>★</b> ®●   | Closed | 10-6     | 7-3      | 10-6     | Closed   | 10-6     | 8-4     | 7581 Lowell Harris Rd    |
| 483-6090 | Cooper *® ●∠            | Closed | Closed   | 7-3      | 10-6     | Closed   | 10-6     | 8-4     | 2210 Rich Walker Rd      |
| 486-4234 | Fisher <b>★</b> ®●      | Closed | Closed   | Closed   | 7-3      | Closed   | 10-6     | 8-12    | 7931 Turnbull Rd         |
| 486-6837 | Hubbard <b>★</b> ® ●    | Closed | 10-6     | 10-6     | 7-3      | 10-6     | 7-3      | 8-4     | 1066 Wade-Stedman Rd     |
| 486-5134 | IN Carter <b>★</b> ® ●  | Closed | 10-6     | Closed   | 10-6     | 10-6     | 7-3      | 8-4     | 3961 Hummingbird Pl      |
| 483-2691 | JE Carter <b>★</b>      | Closed | 7-3      | Closed   | 10-6     | Closed   | 10-6     | 8-4     | 4465 Macedonia Church Ro |
| 980-0563 | Jernigan <b>★</b> ® ●∠  | Closed | 10-6     | 7-3      | Closed   | 10-6     | 7-3      | 8-4     | 9221 Giles Rd            |
| 436-0669 | Manchester∗⊚            | Closed | 10-6     | 7-3      | 10-6     | Closed   | 10-6     | 8-4     | 1600 Little River Rd     |
| 424-6665 | McCauley <b>★</b>       | Closed | 10-6     | 7-3      | 10-6     | Closed   | 10-6     | 8-4     | 4674 Research Dr         |
| 483-0463 | Melvin <b>★</b> ®●      | Closed | 10-6     | 10-6     | Closed   | 7-3      | Closed   | 8-4     | 3811 Ed Dudley Rd        |
| 426-5310 | Odom <b>*</b> ® ●4      | Closed | 7-3      | 10-6     | Closed   | 10-6     | 10-6     | 8-4     | 2281 Odom Rd             |
| 424-1781 | Parker <b>★</b> ®●      | Closed | 10-6     | Closed   | 7-3      | 10-6     | 7-3      | 8-4     | 4759 Black Bridge Rd     |
| 531-4435 | Pearsall <b>*</b> ® ● 4 | Closed | 7-3      | 10-6     | Closed   | 10-6     | 7-3      | 8-4     | 2331 Polly Island Rd     |
| 980-1017 | Warren <b>★</b> ®●      | Closed | 10-6     | Closed   | 7-3      | 10-6     | Closed   | 12:30-5 | 5488 Leitha Ln           |
| 433-2967 | Williams <b>★</b> ®●    | Closed | 10-6     | Closed   | 7-3      | Closed   | 10-6     | 8-12    | 5746 Kennel Rd           |