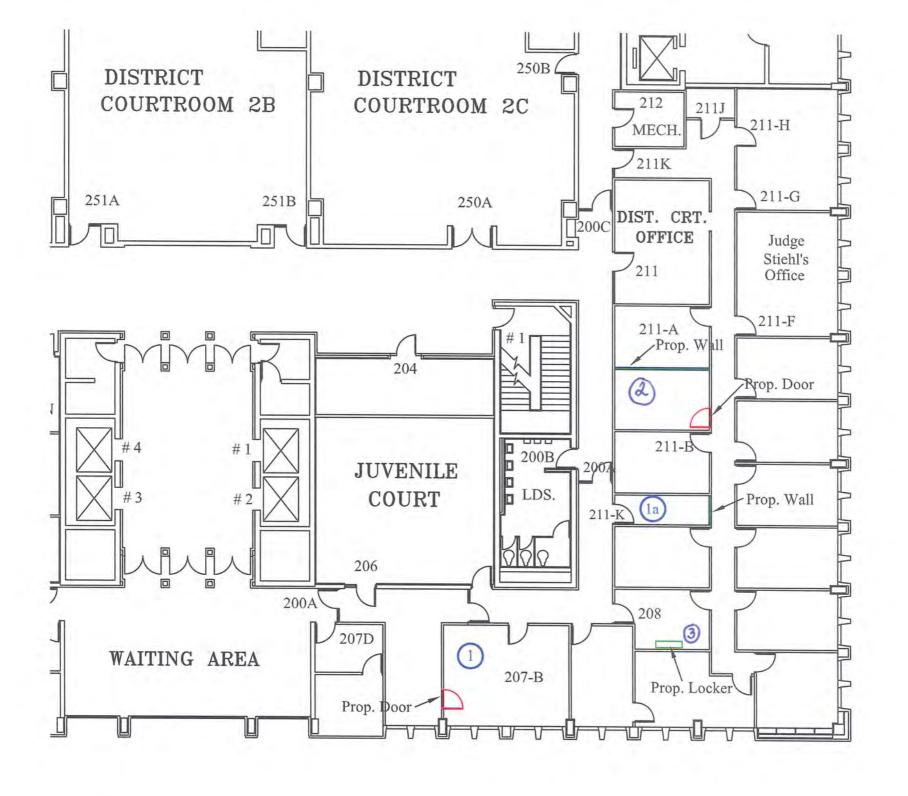

#### BACKGROUND

Judge Stiehl has requested renovations to the second floor of the Cumberland County Courthouse. The request with the greatest priority is to convert Room 207-B into a Juvenile Court Hearing Room. Other information regarding all of the proposed renovations are included as attachments to this memorandum.

# 2<sup>nd</sup> floor Renovation Estimates

Furniture needs.....(contracted) \$7500

Carpet repairs .....(contracted) \$1000

Data/ Phones.....(data) \$1000/ (phones) \$2100

Add vinyl petition wall w/1 wood door for new office (211-A)...(contracted) \$4000

Remove 4 sets of built-in Cabinets for new office and repair (211-A)...(in-house) \$1000

Move /replace wall (211-F)...(contracted) \$3500

HVAC repairs ...... (in-house) \$500

Electric repairs .....(in-house) \$1000

\*Sprinklers..... (contracted) \$9000

Relocate/remove furniture.....(temps) \$1000

Carpentry (repairs/paint/hardware/mailbox)......(in-house) \$2500

Rework wall for thru mailbox......(contract) \$1500

Locker storage for attorneys (208).....(contracted) \$1500

**Total** 

\$35,600+/-

#### **ADDITIONAL NOTES:**

Walls-steel stud walls (County not experienced to do)

Paint not required with vinyl partition walls

\*Sprinklers must be added/moved.

3rd floor break room was not considered in this estimate.

#### Judge Stiehl's Proposal for Renovations to the Second Floor of the Courthouse

- Create an additional Juvenile Court Hearing Room; this will help make the Juvenile Court process more efficient by utilizing Room 207-B as a new hearing room; will require the construction of a raised dais, installing a door from the waiting area into the hearing room, and furniture for a clerk, judge and security detail (Judge Stiehl would like to have the clerk on the left of the judge – picture below shows clerk on the right); need by January 1, 2017.
  - a. Also, use the small hallway that exits near the Ladies Room next to Courtroom 206 as a holding area for juvenile detainees; will require code-compliant egress

#### Proposed furniture layout illustrated below:

Front of Hearing Room

Back of Hearing Room

- 2) Create a new office in order to get all District Court Judges on the second floor; utilize a portion of Conference Room 211-A for this purpose (the remainder of the conference room would remain; involves removing the bookshelves from a portion of conference room and creating a doorway to the existing office suite hallway; will need a smaller conference room table (might be able to utilize the table currently in Room 207-B); need in a reasonable amount of time (this fiscal year if possible)
- 3) Add cubicles on the wall of Breakroom 208 for DSS staff to store personal belongings (DSS staff being displaced from Room 207-B; need in a reasonable amount of time (this fiscal year if possible)
- 4) Take the office vacated by the judge on the 3<sup>rd</sup> floor, and moved to the 2<sup>nd</sup> floor conference room 211-A, and create a breakroom for District Court Staff; need in a reasonable amount of time (this fiscal year if possible)
- 5) Decrease the size of Judge Stiehl's office by moving a wall in order to create a large office storage/work area next to his office; create a mailbox pass-through from the lobby area to an adjacent hallway; add electrical & phone line for a fax machine adjacent to the receptionist area; need in a reasonable amount of time (this fiscal year if possible)